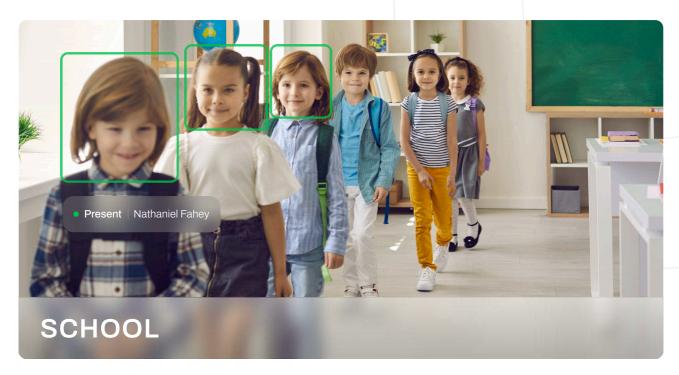

he company's employees with facial recognition through artificial intelligence

We are a company committed to changing the way employees manage their attendance. Our AI-based facial recognition system provides an integrated, efficient and reliable solution for tracking employee working hours, saving time and money and increasing productivity. Also, this system can be integrated with the ERP system and connected within the system.



#### Know about face attendance

You might be wondering why we should use this program at all.

What benefits Is it affordable?

In the following, we will explain the advantages and features of the attendance and absence system using artificial intelligence for different businesses and you will get all the answers to your questions.





Examples of use cases





Examples of use cases





#### Dashboard preview



#### **Benefits For Businesses**

Know about face attendance



Simplified Operations



Increased Efficiency



Cost-Effectiveness

**Simplified Operations**: The system eliminates complicated hardware installations, works across various industries, and offers a user-friendly plugand-play setup with minimal initial investment

Increased Efficiency: Automated attendance tracking with fast processing times frees up managers' time and reduces administrative burdens. Scalable architecture allows the system to grow alongside your business. Integration with HR and payroll systems streamlines workflows.

**Cost-Effectiveness:** Affordable pricing models cater to various budgets, with options like pay-as-you-go.

#### **Benefits For Busines