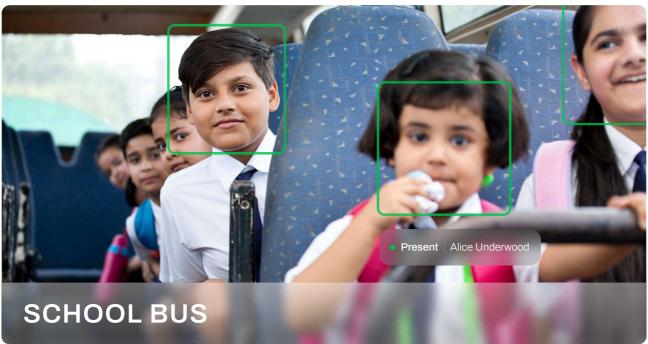

company's employees with facial recognition through artificial intelligence

We are a company committed to changing the way employees manage their attendance. Our AI-based facial recognition system provides an integrated, efficient and reliable solution for tracking employee working hours, saving time and money and increasing productivity. Also, this system can be integrated with the ERP system and connected within the system.



#### Know about face attendance

You might be wondering why we should use this program at all.

What benefits Is it affordable?

In the following, we will explain the advantages and features of the attendance and absence system using artificial intelligence for different businesses and you will get all the answers to your questions.





Examples of use cases





Examples of use cases





#### Dashboard preview



#### **Benefits For Businesses**

Know about face attendance



Simplified Operations



Increased Efficiency



Cost-Effectiveness

**Simplified Operations**: The system eliminates complicated hardware installations, works across various industries, and offers a user-friendly plugand-play setup with minimal initial investment

Increased Efficiency: Automated attendance tracking with fast processing times frees up managers' time and reduces administrative burdens. Scalable architecture allows the system to grow alongside your business. Integration with HR and payroll systems streamlines workflows.

**Cost-Effectiveness:** Affordable pricing models cater to various budgets, with options like pay-as-you-go.

#### **Benefits For Businesse