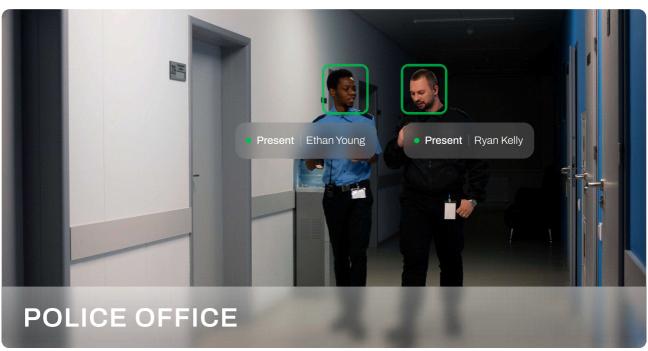

acial recognition through artificial intelligence

We are a company committed to changing the way employees manage their attendance. Our AI-based facial recognition system provides an integrated, efficient and reliable solution for tracking employee working hours, saving time and money and increasing productivity. Also, this system can be integrated with the ERP system and connected within the system.



#### Know about face attendance

You might be wondering why we should use this program at all.

What benefits Is it affordable?

In the following, we will explain the advantages and features of the attendance and absence system using artificial intelligence for different businesses and you will get all the answers to your questions.





Examples of use cases





Examples of use cases





#### Dashboard preview



#### **Benefits For Businesses**

Know about face attendance



Simplified Operations



Increased Efficiency



Cost-Effectiveness

**Simplified Operations**: The system eliminates complicated hardware installations, works across various industries, and offers a user-friendly plugand-play setup with minimal initial investment

Increased Efficiency: Automated attendance tracking with fast processing times frees up managers' time and reduces administrative burdens. Scalable architecture allows the system to grow alongside your business. Integration with HR and payroll systems streamlines workflows.

**Cost-Effectiveness:** Affordable pricing models cater to various budgets, with options like pay-as-you-go.

#### **Benefits For Businesses**

Know about face attend