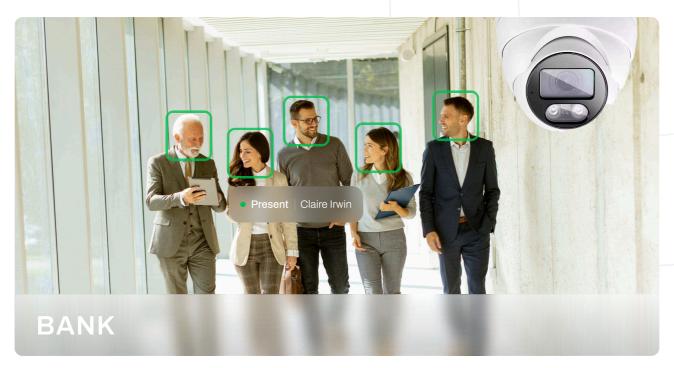

facial recognition through artificial intelligence

We are a company committed to changing the way employees manage their attendance. Our AI-based facial recognition system provides an integrated, efficient and reliable solution for tracking employee working hours, saving time and money and increasing productivity. Also, this system can be integrated with the ERP system and connected within the system.



#### Know about face attendance

You might be wondering why we should use this program at all.

What benefits Is it affordable?

In the following, we will explain the advantages and features of the attendance and absence system using artificial intelligence for different businesses and you will get all the answers to your questions.





Examples of use cases





Examples of use cases





#### Dashboard preview



#### **Benefits For Businesses**

Know about face attendance



Simplified Operations



Increased Efficiency



Cost-Effectiveness

**Simplified Operations**: The system eliminates complicated hardware installations, works across various industries, and offers a user-friendly plugand-play setup with minimal initial investment

Increased Efficiency: Automated attendance tracking with fast processing times frees up managers' time and reduces administrative burdens. Scalable architecture allows the system to grow alongside your business. Integration with HR and payroll systems streamlines workflows.

**Cost-Effectiveness:** Affordable pricing models cater to various budgets, with options like pay-as-you-go.

#### **Benefits For Businesses**

Know about face atte