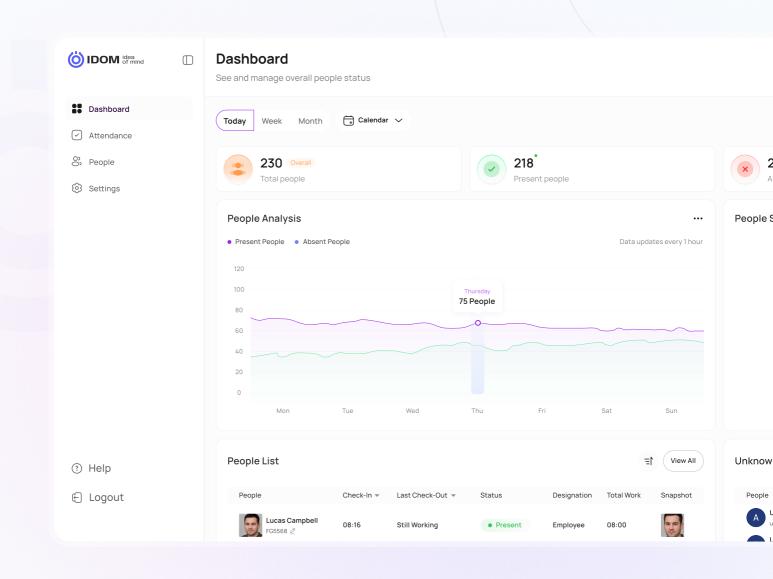

artificial intelligence

We are a company committed to changing the way employees manage their attendance. Our AI-based facial recognition system provides an integrated, efficient and reliable solution for tracking employee working hours, saving time and money and increasing productivity. Also, this system can be integrated with the ERP system and connected within the system.



#### Know about face attendance

You might be wondering why we should use this program at all.

What benefits Is it affordable?

In the following, we will explain the advantages and features of the attendance and absence system using artificial intelligence for different businesses and you will get all the answers to your questions.





Examples of use cases





Examples of use cases





#### Dashboard preview



#### **Benefits For Businesses**

Know about face attendance



Simplified Operations



Increased Efficiency



Cost-Effectiveness

**Simplified Operations**: The system eliminates complicated hardware installations, works across various industries, and offers a user-friendly plugand-play setup with minimal initial investment

Increased Efficiency: Automated attendance tracking with fast processing times frees up managers' time and reduces administrative burdens. Scalable architecture allows the system to grow alongside your business. Integration with HR and payroll systems streamlines workflows.

**Cost-Effectiveness:** Affordable pricing models cater to various budgets, with options like pay-as-you-go.

#### **Benefits For Businesses**

Know about face attendance



Data-Driven Insigh